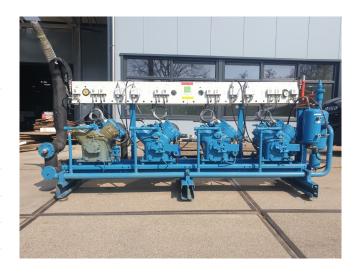

#### **Specifications**

| Brand                    | DWM                  |
|--------------------------|----------------------|
| Туре                     | D4DA4-200X-AWM/D     |
|                          | (x3) & D4DA5-200X-   |
|                          | AWM/D (x1)           |
| Refrigerant              | Freon                |
| kW at 0°C/+40°C          | 192,9                |
| kW at -5ºC/+40ºC         | 159,8                |
| kW at -10°C/+40°C        | 130,9                |
| kW at -20°C/+40°C        | 84,3                 |
| kW at -30°C/+40°C        | 50,0                 |
| On steel base frame      | ✓                    |
| Pressure safety switches | ✓                    |
| Hp/Lp/Op                 |                      |
| Pressure gauges          | ✓                    |
| Hp/Lp/Op                 |                      |
| Liquid receiver          | /                    |
| Liquid receiver ltr.     | 220                  |
| Oil separator            | /                    |
| Oil level system AC&R    | /                    |
| Sight Glass              | /                    |
| m3 / h                   | 224,0                |
| Remarks                  | Year of construction |
|                          | 2001                 |
| Package / Rack           | ✓                    |

### Used DWM D4DA4-200X-AWM/D (x3) & D4DA5-200X-AWM/D (x1)

Used DWM Copeland D4DA4-200X-AWM/D (x3) & D4DA5-200X-AWM/D (x1) semi-hermetic reciprocating compressor unit on Freon. Complete with a external 220 liquid receiver, oil separator, oil reservoir, electrical cabinet, pressure and safety switches/gauges. The compressors have a total displacement of 224 m<sup>3</sup>/h. \*Why choose for HOSBV? We are not only the largest used refrigeration specialist in Europe, but also, we deliver all equipment including an extensive test, warranty and industrial cleaning. \*Optional we can also perform a new paint job and arrange the logistics