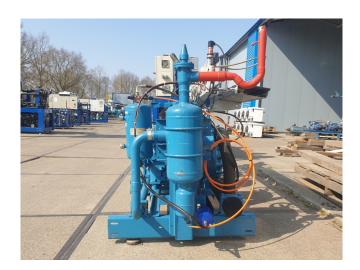

### Used DWM D4DA4-200X-AWM/D (x3) & D4DA5-200X-AWM/D (x1)

Used DWM Copeland D4DA4-200X-AWM/D (x3) & D4DA5-200X-AWM/D (x1) semi-hermetic reciprocating compressor unit on Freon. Complete with a external 220 liquid receiver, oil separator, oil reservoir, electrical cabinet, pressure and safety switches/gauges. The compressors have a total displacement of 224 m<sup>3</sup>/h. \*Why choose for HOSBV? We are not only the largest used refrigeration specialist in Europe, but also, we deliver all equipment including an extensive test, warranty and industrial cleaning. \*Optional we can also perform a new paint job and arrange the logistics