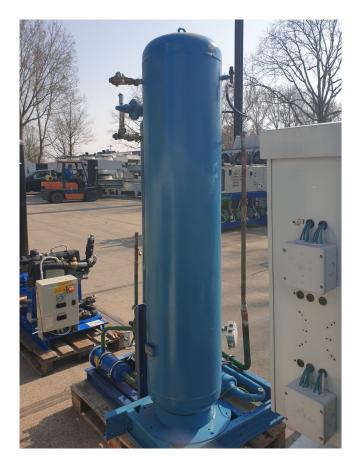

### Used DWM D4DA4-200X-AWM/D (x3) & D4DA5-200X-AWM/D (x1)

Used DWM Copeland D4DA4-200X-AWM/D (x3) & D4DA5-200X-AWM/D (x1) semi-hermetic reciprocating compressor unit on Freon. Complete with a external 220 liquid receiver, oil separator, oil reservoir, electrical cabinet, pressure and safety switches/gauges. The compressors have a total displacement of 224 m<sup>3</sup>/h. \*Why choose for HOSBV? We are not only the largest used refrigeration specialist in Europe, but also, we deliver all equipment including an extensive test, warranty and industrial cleaning. \*Optional we can also perform a new paint job and arrange the logistics