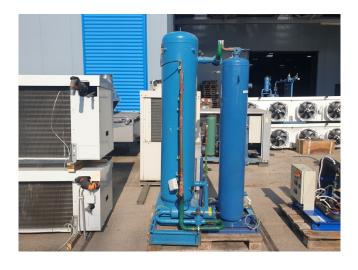

### Used DWM D4DA4-200X-AWM/D (x3) & D4DA5-200X-AWM/D (x1)

Used DWM Copeland D4DA4-200X-AWM/D (x3) & D4DA5-200X-AWM/D (x1) semi-hermetic reciprocating compressor unit on Freon. Complete with a external 220 liquid receiver, oil separator, oil reservoir, electrical cabinet, pressure and safety switches/gauges. The compressors have a total displacement of 224 m<sup>3</sup>/h. \*Why choose for HOSBV? We are not only the largest used refrigeration specialist in Europe, but also, we deliver all equipment including an extensive test, warranty and industrial cleaning. \*Optional we can also perform a new paint job and arrange the logistics