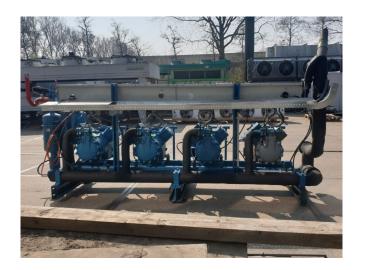

#### **Specifications**

| Brand                    | DWM                  |
|--------------------------|----------------------|
| Туре                     | D4DA4-200X-AWM/D     |
|                          | (x3) & D4DA5-200X-   |
|                          | AWM/D (x1)           |
| Refrigerant              | Freon                |
| kW at 0°C/+40°C          | 192,9                |
| kW at -5ºC/+40ºC         | 159,8                |
| kW at -10°C/+40°C        | 130,9                |
| kW at -20°C/+40°C        | 84,3                 |
| kW at -30°C/+40°C        | 50,0                 |
| On steel base frame      | ✓                    |
| Pressure safety switches | ✓                    |
| Hp/Lp/Op                 |                      |
| Pressure gauges          | ✓                    |
| Hp/Lp/Op                 |                      |
| Liquid receiver          | /                    |
| Liquid receiver ltr.     | 220                  |
| Oil separator            | /                    |
| Oil level system AC&R    | /                    |
| Sight Glass              | /                    |
| m3 / h                   | 224,0                |
| Remarks                  | Year of construction |
|                          | 2001                 |
| Package / Rack           | ✓                    |

### Used DWM D4DA4-200X-AWM/D (x3) & D4DA5-200X-AWM/D (x1)

Used DWM Copeland D4DA4-200X-AWM/D (x3) & D4DA5-200X-AWM/D (x1) semi-hermetic reciprocating compressor unit on Freon. Complete with a external 220 liquid receiver, oil separator, oil reservoir, electrical cabinet, pressure and safety switches/gauges. The compressors have a total displacement of 224 m<sup>3</sup>/h. \*Why choose for HOSBV? We are not only the largest used refrigeration specialist in Europe, but also, we deliver all equipment including an extensive test, warranty and industrial cleaning. \*Optional we can also perform a new paint job and arrange the logistics