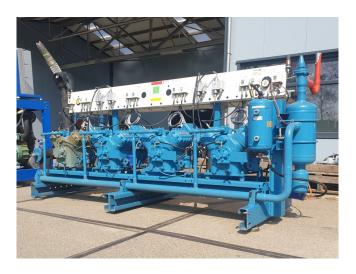

#### **Specifications**

| Brand                    | DWM                  |
|--------------------------|----------------------|
| Туре                     | D4DA4-200X-AWM/D     |
|                          | (x3) & D4DA5-200X-   |
|                          | AWM/D (x1)           |
| Refrigerant              | Freon                |
| kW at 0°C/+40°C          | 192,9                |
| kW at -5ºC/+40ºC         | 159,8                |
| kW at -10°C/+40°C        | 130,9                |
| kW at -20°C/+40°C        | 84,3                 |
| kW at -30°C/+40°C        | 50,0                 |
| On steel base frame      | ✓                    |
| Pressure safety switches | ✓                    |
| Hp/Lp/Op                 |                      |
| Pressure gauges          | ✓                    |
| Hp/Lp/Op                 |                      |
| Liquid receiver          | /                    |
| Liquid receiver ltr.     | 220                  |
| Oil separator            | /                    |
| Oil level system AC&R    | /                    |
| Sight Glass              | /                    |
| m3 / h                   | 224,0                |
| Remarks                  | Year of construction |
|                          | 2001                 |
| Package / Rack           | ✓                    |

### Used DWM D4DA4-200X-AWM/D (x3) & D4DA5-200X-AWM/D (x1)

Used DWM Copeland D4DA4-200X-AWM/D (x3) & D4DA5-200X-AWM/D (x1) semi-hermetic reciprocating compressor unit on Freon. Complete with a external 220 liquid receiver, oil separator, oil reservoir, electrical cabinet, pressure and safety switches/gauges. The compressors have a total displacement of 224 m<sup>3</sup>/h. \*Why choose for HOSBV? We are not only the largest used refrigeration specialist in Europe, but also, we deliver all equipment including an extensive test, warranty and industrial cleaning. \*Optional we can also perform a new paint job and arrange the logistics