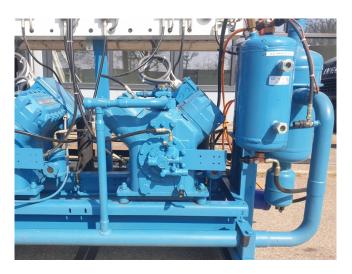

### Used DWM D4DA4-200X-AWM/D (x3) & D4DA5-200X-AWM/D (x1)

Used DWM Copeland D4DA4-200X-AWM/D (x3) & D4DA5-200X-AWM/D (x1) semi-hermetic reciprocating compressor unit on Freon. Complete with a external 220 liquid receiver, oil separator, oil reservoir, electrical cabinet, pressure and safety switches/gauges. The compressors have a total displacement of 224 m<sup>3</sup>/h. \*Why choose for HOSBV? We are not only the largest used refrigeration specialist in Europe, but also, we deliver all equipment including an extensive test, warranty and industrial cleaning. \*Optional we can also perform a new paint job and arrange the logistics