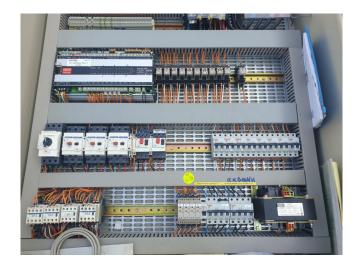

### Used DWM D4DA4-200X-AWM/D (x3) & D4DA5-200X-AWM/D (x1)

Used DWM Copeland D4DA4-200X-AWM/D (x3) & D4DA5-200X-AWM/D (x1) semi-hermetic reciprocating compressor unit on Freon. Complete with a external 220 liquid receiver, oil separator, oil reservoir, electrical cabinet, pressure and safety switches/gauges. The compressors have a total displacement of 224 m<sup>3</sup>/h. \*Why choose for HOSBV? We are not only the largest used refrigeration specialist in Europe, but also, we deliver all equipment including an extensive test, warranty and industrial cleaning. \*Optional we can also perform a new paint job and arrange the logistics