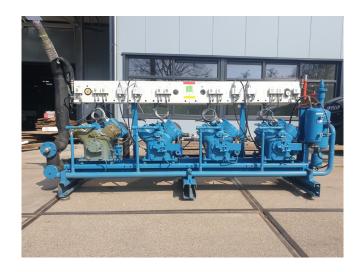

#### **Specifications**

| Brand                    | DWM                  |
|--------------------------|----------------------|
| Туре                     | D4DA4-200X-AWM/D     |
|                          | (x3) & D4DA5-200X-   |
|                          | AWM/D (x1)           |
| Refrigerant              | Freon                |
| kW at 0°C/+40°C          | 192,9                |
| kW at -5ºC/+40ºC         | 159,8                |
| kW at -10°C/+40°C        | 130,9                |
| kW at -20°C/+40°C        | 84,3                 |
| kW at -30°C/+40°C        | 50,0                 |
| On steel base frame      | ✓                    |
| Pressure safety switches | ✓                    |
| Hp/Lp/Op                 |                      |
| Pressure gauges          | ✓                    |
| Hp/Lp/Op                 |                      |
| Liquid receiver          | /                    |
| Liquid receiver ltr.     | 220                  |
| Oil separator            | /                    |
| Oil level system AC&R    | /                    |
| Sight Glass              | /                    |
| m3 / h                   | 224,0                |
| Remarks                  | Year of construction |
|                          | 2001                 |
| Package / Rack           | ✓                    |

### Used DWM D4DA4-200X-AWM/D (x3) & D4DA5-200X-AWM/D (x1)

Used DWM Copeland D4DA4-200X-AWM/D (x3) & D4DA5-200X-AWM/D (x1) semi-hermetic reciprocating compressor unit on Freon. Complete with a external 220 liquid receiver, oil separator, oil reservoir, electrical cabinet, pressure and safety switches/gauges. The compressors have a total displacement of 224 m<sup>3</sup>/h. \*Why choose for HOSBV? We are not only the largest used refrigeration specialist in Europe, but also, we deliver all equipment including an extensive test, warranty and industrial cleaning. \*Optional we can also perform a new paint job and arrange the logistics