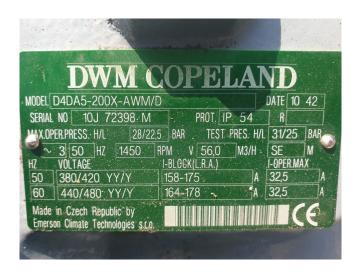

# DWM D4DA4-200X-AWM/D (x3) & D4DA5-200X-AWM/D (x1)

#### **Specifications**

| Brand                    | DWM                  |
|--------------------------|----------------------|
| Туре                     | D4DA4-200X-AWM/D     |
|                          | (x3) & D4DA5-200X-   |
|                          | AWM/D (x1)           |
| Refrigerant              | Freon                |
| kW at 0°C/+40°C          | 192,9                |
| kW at -5ºC/+40ºC         | 159,8                |
| kW at -10°C/+40°C        | 130,9                |
| kW at -20°C/+40°C        | 84,3                 |
| kW at -30°C/+40°C        | 50,0                 |
| On steel base frame      | ✓                    |
| Pressure safety switches | ✓                    |
| Hp/Lp/Op                 |                      |
| Pressure gauges          | ✓                    |
| Hp/Lp/Op                 |                      |
| Liquid receiver          | /                    |
| Liquid receiver ltr.     | 220                  |
| Oil separator            | /                    |
| Oil level system AC&R    | /                    |
| Sight Glass              | /                    |
| m3 / h                   | 224,0                |
| Remarks                  | Year of construction |
|                          | 2001                 |
| Package / Rack           | ✓                    |