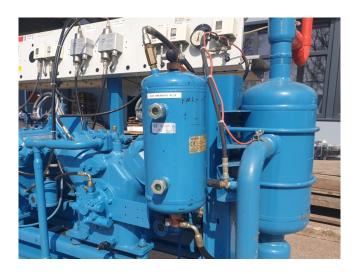

### Used DWM D4DA4-200X-AWM/D (x3) & D4DA5-200X-AWM/D (x1)

Used DWM Copeland D4DA4-200X-AWM/D (x3) & D4DA5-200X-AWM/D (x1) semi-hermetic reciprocating compressor unit on Freon. Complete with a external 220 liquid receiver, oil separator, oil reservoir, electrical cabinet, pressure and safety switches/gauges. The compressors have a total displacement of 224 m<sup>3</sup>/h. \*Why choose for HOSBV? We are not only the largest used refrigeration specialist in Europe, but also, we deliver all equipment including an extensive test, warranty and industrial cleaning. \*Optional we can also perform a new paint job and arrange the logistics